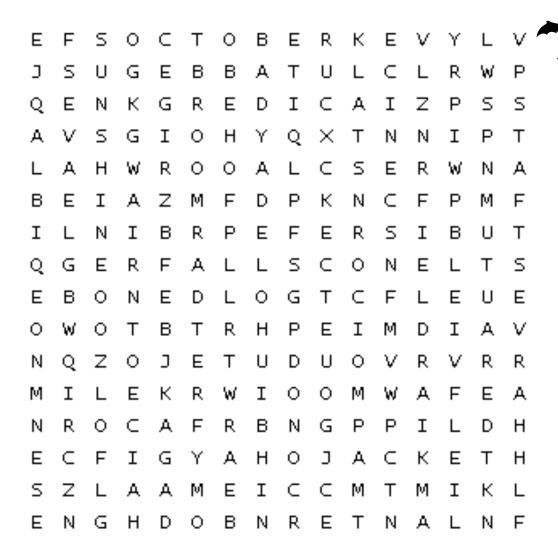

### FIND THE WORD IN THE PUZZLE

Words can go in any direction.
Words can share letters as they cross over each other.

BASKET
BROOM
COBWEB
FALL
FULL MOON
HARVEST
LANTERN
ORANGE
SCENIC

APPLE
BAT
BROWN
CORNSTALK
FESTIVAL
GOLDEN
HAYRIDE
LEAVES
PUMPKIN
SUNSHINE

AUTUMN
BOOK FAIR
CIDER
CRISP
FIELD
GOURD
JACKET
OCTOBER
RED

TRAIL