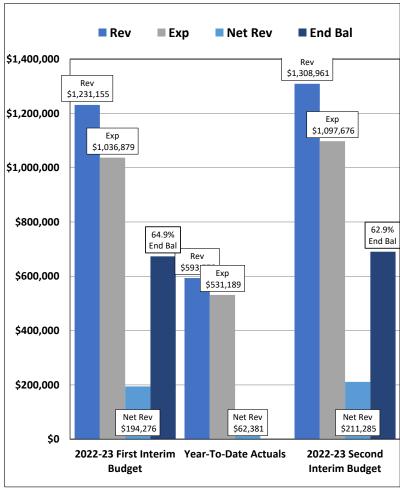

#### **SUMMARY OF RESULTS**

This 2022-23 Second Interim Budget update projects a budget surplus of \$211,285.

This is an increase of \$17,009 from the prior 2022-23 First Interim Budget projected surplus of \$194,276.

This will allow Pacific Community Charter School to end this fiscal year with a balance of \$690,360, which is 62.9% of annual expenditures.

### Pacific Community Charter School 2022-23 Second Interim Budget BUDGET SUMMARY

|                                                 |          | 022-23 First<br>erim Budget | Y  | ear-To-Date<br>Actuals |          | 2-23 Second<br>erim Budget |           | Change   | % YTD<br>vs SIB |  |
|-------------------------------------------------|----------|-----------------------------|----|------------------------|----------|----------------------------|-----------|----------|-----------------|--|
| Projected Enrollment:                           |          | 70                          |    |                        |          | 71                         |           | 1        |                 |  |
| Projected P-2 ADA:                              |          | 63.00                       |    |                        |          | 63.90                      |           | 0.90     |                 |  |
| Revenues:                                       |          |                             |    |                        |          |                            |           |          |                 |  |
| General Purpose Entitlement                     | \$       | 697.242                     | \$ | 399,069                | \$       | 707,238                    | \$        | 9,996    | 56%             |  |
| Federal Revenue                                 | *        | 208,360                     | Ψ  | 20,786                 | ~        | 211,015                    | ~         | 2.655    | 10%             |  |
| Other State Revenue                             |          | 297,285                     |    | 151,580                |          | 324,439                    |           | 27,154   | 47%             |  |
| Other Local Revenue                             |          | 28,268                      |    | 22,135                 |          | 66,268                     |           | 38,000   | 33%             |  |
| TTL Revenues                                    | \$       | 1,231,155                   | \$ | 593,570                | \$       | 1,308,961                  | \$        | 77,806   | 45%             |  |
| Expenditures:                                   |          |                             |    |                        |          |                            |           |          |                 |  |
| Certificated Salaries                           | \$       | 435.825                     | \$ | 223,935                | \$       | 407.921                    | \$        | (27,904) | 55%             |  |
| Non-Certificated Salaries                       | Ψ        | 189.519                     | Ψ  | 100.470                | Ψ        | 235.932                    | Ψ         | 46.414   | 43%             |  |
| Benefits                                        |          | 84,748                      |    | 44,035                 |          | 85,135                     |           | 387      | 52%             |  |
| Books/Supplies/Materials                        |          | 51,500                      |    | 27,040                 |          | 50,000                     |           | (1,500)  | 54%             |  |
| Services/Operations                             |          | 252,142                     |    | 135,709                |          | 295,542                    |           | 43,400   | 46%             |  |
| Capital Outlay                                  |          | 23,146                      |    | -                      |          | 23,146                     |           | ,<br>-   | 0%              |  |
| Other Outgo                                     |          | · <u>-</u>                  |    | -                      |          | -                          |           | -        |                 |  |
| TTL Expenditures                                | \$       | 1,036,879                   | \$ | 531,189                | \$       | 1,097,676                  | \$        | 60,797   | 48%             |  |
| Not Davision                                    | •        | 404.070                     | ŕ  | 60.204                 | <u> </u> | 044 005                    | •         | 47.000   |                 |  |
| Net Revenues                                    | \$       | 194,276                     | \$ | 62,381                 | \$       | 211,285                    | <b>\$</b> | 17,009   |                 |  |
| Poginning Palance, July 4                       | ¢        | 479,075                     |    |                        | ¢        | 479,075                    |           |          |                 |  |
| Beginning Balance July 1 Ending Balance June 30 | \$<br>\$ | 673,351                     |    |                        | \$<br>\$ | 690,360                    |           |          |                 |  |
| Ending Balance as % of Exp:                     |          | 64.9%                       |    |                        |          | 62.9%                      |           |          |                 |  |