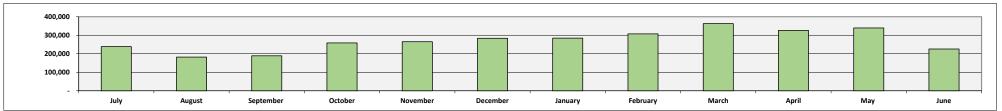

#### **CASH FLOW**

Operating cash flow is projected to remain positive throughout the next two fiscal years, as shown in the attached monthly cash flow schedule.

The lowest projected ending cash balance this coming fiscal year is \$182,139, which represents 62 days of operating costs on average.

The June 30 ending cash balance this coming fiscal year is projected to be \$225,785, which represents 77 days of average operating costs.

This cash flow takes into account all currently projected impacts on cash flow at the time of this budget approval.