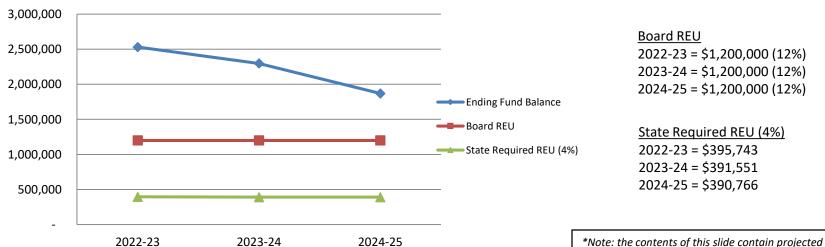

#### Point Arena Schools 2022-2023 Second Interim & MYP Ending Fund Balance

|                                       | First       | Second      | N/III+i    | Voor      |
|---------------------------------------|-------------|-------------|------------|-----------|
|                                       | Interim     | Interim     | Multi-Year |           |
| Components of Ending Fund Balance:    | (Dec. 2022) | (Mar. 2023) | 2023-2024  | 2024-2025 |
| Revolving Cash                        | 3,150       | 3,150       | 3,150      | 3,150     |
| Restricted                            | 1,091,540   | 1,032,013   | 738,381    | 424,564   |
| Board Reserve-Economic Uncertainty    | 1,200,000   | 1,200,000   | 1,200,000  | 1,200,000 |
| Lottery funds Reserve                 | 53,804      | 52,804      | 72,804     | 72,804    |
| MAA GF Reserve                        | 107,187     | 107,187     | 107,187    | 107,187   |
| Legal Reserve                         | 39,048      | 67,221      | 87,319     | 30,462    |
| Maintenance/Transportation GF Reserve | 39,048      | 67,221      | 87,319     | 30,462    |
| Other Assigned Reserves               | -           | -           | -          | -         |
| Unassigned/Other                      | (0)         | (0)         | 0.00       | 0.00      |
|                                       | 2,533,775   | 2,529,595   | 2,296,158  | 1,868,628 |

#### 2022-2023 Projected Reserves at Second Interim Substantiation of need for reserves greater than the state required minimum reserve for economic uncertainty District: Arena Union Elementary / Point Arena Joint Union High CDS #: 23-76349 The governing board of a school district that proposes to adopt a budget that includes a combined assigned and unassigned ending fund balance in excess of the minimum recommended reserve for economic uncertainties, shall, at the Budget Adoption public hearing, provide: The minimum recommended reserve for economic uncertainties; The combined assigned and unassigned ending fund balances that are in excess of the minimum recommended reserve for economic uncertainties for each fiscal year identified in the budget; and A statement of reasons to substantiate the need for reserves that are higher than the minimum recommended reserve. 2022-23 2023-24 2024-25 Total General Fund Expenditures & Other Uses \$ 9,893,575 \$ 9,788,768 \$ 9,769,150 Minimum Reserve requirement 4% \$ 395,743 \$ 391,551 \$ 390,766 Ś \$ \$ General Fund Combined Ending Fund Balance 2,529,595 2,296,158 1,868,628 \$ \$ \$ Special Reserve Fund Ending Fund Balance 296,435 336,435 356,435 Components of ending balance: \$ \$ \$ Nonspendable (revolving, prepaid, etc.) 3,150 3,150 3,150 Restricted \$ \$ \$ 1,032,013 738.381 424,564 \$ \$ \$ Committed Assigned Ś 590,868 \$ 691,062 \$ 597,349 Reserve for economic uncertainties Ś 1,200,000 \$ 1,200,000 \$ 1,200,000 Unassigned and Unappropriated \$ \$ \$ Subtotal Assigned, Unassigned & Unappropriated 1,790,868 1,891,062 1,797,349 \$ Total Components of ending balance 2,826,030 \$ 2,632,593 \$ 2,225,064 TRUE TRUE TRUE Assigned & Unassigned balances above the Ś Ś 1.499.511 1.395.125 1,406,583 minimum reserve requirement Statement of Reasons The District's Fund Balance includes assigned, unassigned and unappropriated components, that in total are greater than the Minimum Recommended Reserve for Economic Uncertainties because: The proposed 2022-23 projected reserve is greater than the 4% minimum including, but not limited to, the following reasons: - Fund 01: Reserve for Economic Uncertainty \$ 1,200,000 52,804 - Fund 01: Lottery Funds Reserve - Fund 01: MAA General Fund Reserve 107,187 - Fund 01: Maintenance & Transportation GF Reserve 67,221 - Fund 01: Legal Reserve 67,221 - Fund 17: STRS, PERS, and H&W Special Reserve Fund Reserve 100,500