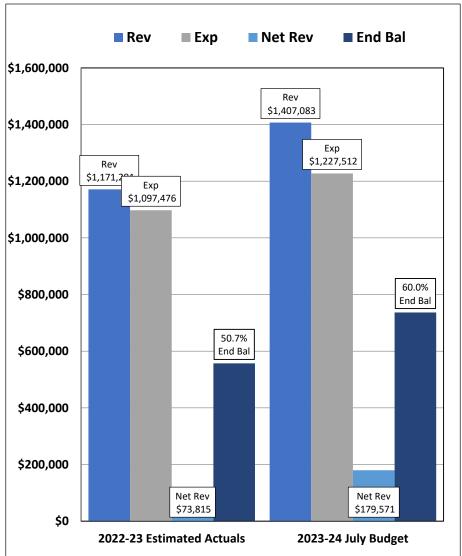

#### **SUMMARY OF RESULTS**

This 2023-24 July Budget update projects a budget surplus of \$193,571.

This is an increase of \$119,756 from the prior 2022-23 Estimated Actuals projected surplus of \$73,815.

This will allow Pacific Community Charter School to end this fiscal year with a balance of \$746,461, which is 61.5% of annual expenditures.

## Pacific Community Charter School 2023-24 July Budget BUDGET SUMMARY

|                                                                                                                                                | ı         | 2022-23<br>Estimated<br>Actuals                             | Change   |                                                             |    |                                                  |
|------------------------------------------------------------------------------------------------------------------------------------------------|-----------|-------------------------------------------------------------|----------|-------------------------------------------------------------|----|--------------------------------------------------|
| Projected Enrollment:                                                                                                                          |           | 71                                                          |          | 73                                                          |    | 2                                                |
| Projected P-2 ADA:                                                                                                                             |           | 58.62                                                       |          | 65.70                                                       |    | 7.08                                             |
| Revenues: General Purpose Entitlement Federal Revenue Other State Revenue Other Local Revenue                                                  | \$        | 707,238<br>206,015<br>191,769<br>66,268                     | \$       | 788,581<br>73,517<br>506,985<br>38,000                      | \$ | 81,343<br>(132,498)<br>315,215<br>(28,268)       |
| TTL Revenues                                                                                                                                   | \$        | 1,171,291                                                   | \$       | 1,407,083                                                   | \$ | 235,792                                          |
| Expenditures: Certificated Salaries Non-Certificated Salaries Benefits Books/Supplies/Materials Services/Operations Capital Outlay Other Outgo | \$        | 407,921<br>235,932<br>85,135<br>50,000<br>295,342<br>23,146 | \$       | 492,073<br>270,368<br>86,458<br>53,500<br>301,967<br>23,146 | \$ | 84,152<br>34,436<br>1,323<br>3,500<br>6,625<br>- |
| TTL Expenditures                                                                                                                               | <u>\$</u> | 1,097,476                                                   | \$       | 1,227,512                                                   | \$ | 130,035                                          |
| Net Revenues                                                                                                                                   | \$        | 73,815                                                      | \$       | 179,571                                                     | \$ | 105,756                                          |
| Beginning Balance July 1<br>Ending Balance June 30                                                                                             | \$<br>\$  | 483,075<br>556,890                                          | \$<br>\$ | 556,890<br>736,461                                          |    |                                                  |
| Ending Balance as % of Exp:                                                                                                                    |           | 50.7%                                                       |          | 60.0%                                                       |    |                                                  |