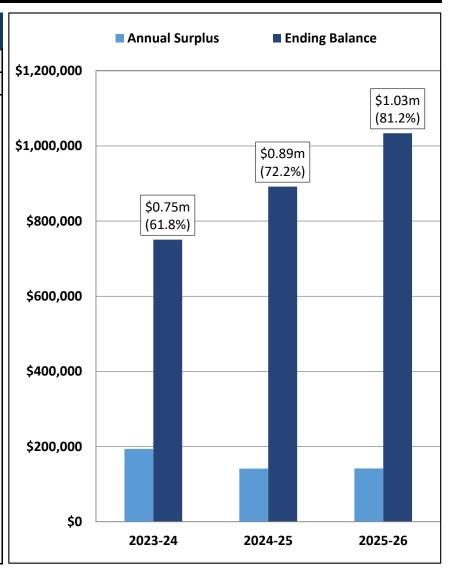

#### **SUMMARY OF RESULTS**

This 2023-24 July Budget update projects a budget surplus of \$193,571.

This is an increase of \$119,756 from the prior 2022-23 Estimated Actuals projected surplus of \$73,815.

This will allow Pacific Community Charter School to end this fiscal year with a balance of \$746,461, which is 61.5% of annual expenditures.

## Pacific Community Charter School 2023-24 July Budget MULTI-YEAR PROJECTION SUMMARY

|                                                                                                                                                |           | 2023-24                                                     |          | 2024-25                                                     |          | 2025-26                                                     |
|------------------------------------------------------------------------------------------------------------------------------------------------|-----------|-------------------------------------------------------------|----------|-------------------------------------------------------------|----------|-------------------------------------------------------------|
| Projected Enrollment:                                                                                                                          |           | 73                                                          |          | 73                                                          |          | 73                                                          |
| Projected P-2 ADA:                                                                                                                             |           | 65.70                                                       |          | 65.70                                                       |          | 65.70                                                       |
| Revenues: General Purpose Entitlement Federal Revenue Other State Revenue                                                                      | \$        | 788,581<br>73,517<br>506,985                                | \$       | 812,448<br>75,723<br>449,982                                | \$       | 833,154<br>77,994<br>463,482                                |
| Other Local Revenue                                                                                                                            | _         | 38,000                                                      | _        | 39,140                                                      | _        | 40,314                                                      |
| TTL Revenues                                                                                                                                   | <u>\$</u> | 1,407,083                                                   | \$       | 1,377,293                                                   | \$       | 1,414,944                                                   |
| Expenditures: Certificated Salaries Non-Certificated Salaries Benefits Books/Supplies/Materials Services/Operations Capital Outlay Other Outgo | \$        | 492,073<br>270,368<br>86,458<br>53,500<br>287,967<br>23,146 | \$       | 506,835<br>278,479<br>89,051<br>55,105<br>282,606<br>23,840 | \$       | 522,040<br>286,834<br>91,723<br>56,758<br>291,084<br>24,556 |
| TTL Expenditures                                                                                                                               | \$        | 1,213,512                                                   | \$       | 1,235,917                                                   | \$       | 1,272,994                                                   |
| Net Revenues                                                                                                                                   | \$        | 193,571                                                     | \$       | 141,376                                                     | \$       | 141,950                                                     |
| Beginning Balance July 1<br>Ending Balance June 30                                                                                             | \$<br>\$  | 556,890<br>750,461                                          | \$<br>\$ | 750,461<br>891,837                                          | \$<br>\$ | 891,837<br>1,033,786                                        |
| Ending Balance as % of Exp.:                                                                                                                   |           | 61.8%                                                       |          | 72.2%                                                       |          | 81.2%                                                       |