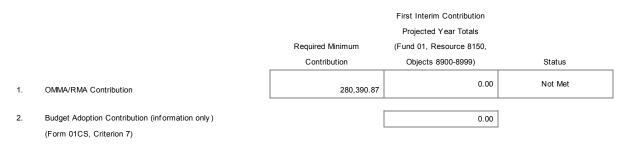

g the District's Compliance with the Contribution Requirement for EC Section 17070.75 - Ongoing and Major Maintenance/Restricted Maintenance Account (OMMA/RMA)

EC Section 17070.75 requires the district to deposit into the account a minimum amount equal to or greater than three percent of the total general fund expenditures and other financing NOTE: uses for that fiscal year. Statute exclude the following resource codes from the total general fund expenditures calculation: 3212, 3213, 3214, 3216, 3218, 3219, 3225, 3226, 3227, 3228, 5316, 5632, 5633, 5634, 7027, and 7690.

DATA ENTRY: Enter the Required Minimum Contribution if Budget data does not exist. Budget data that exist will be extracted; otherwise, enter budget data into lines 1, if applicable, and 2. All other data are extracted.



If status is not met, enter an X in the box that best describes why the minimum required contribution was not made:

|   | Not applicable (district does not participate in the Leroy F. Greene School Facilities Act of 1998) |
|---|-----------------------------------------------------------------------------------------------------|
| х | Exempt (due to district's small size [EC Section 17070.75 (b)(2)(E)])                               |
|   | Other (explanation must be provided)                                                                |

Explanation: (required if NOT met

n/a - exempt

and Other is marked)

# 8. CRITERION: Deficit Spending

STANDARD: Unrestricted deficit spending (total unrestricted expenditures and other financing uses is greater than total unrestricted revenues a