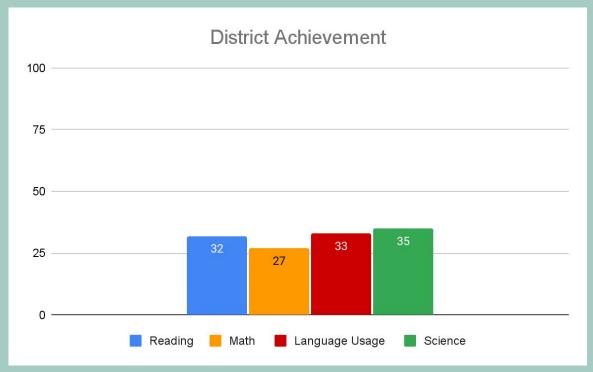

mind

| Grade | Percents |
|-------|----------|
| A+    | 97%-100% |
| Α     | 94%-96%  |
| A-    | 90%-93%  |
| В     | 80%-89%  |
| С     | 70%-79%  |
| D     | 60%-69%  |
| F     | 0%-59%   |

- Numbers
   Average is
   different on
   both scales.
- Important to remember when looking at data.

| Substantially above | 78.5 | 100  |
|---------------------|------|------|
| Moderately above    | 69.5 | 78.5 |
| Slightly above      | 57.5 | 69.5 |
| About Average       | 42.5 | 57.5 |
| Slightly Below      | 30.5 | 42.5 |
| Moderately Below    | 21.5 | 30.5 |
| Substantially below | 0    | 21.5 |







## Demographics





#### **District Demographics**







### **PA Demographics**



#### **Arena Demographics**











### **Overall scores**





#### **Achievement District Wide**







#### **PA Achievement**







#### **Arena Achievement**





### Math Percentiles by Grade





#### Reading Percentiles by Grade





#### Language Usage Percentiles by Grade







#### Science Percentiles by Grade





## 03

## Scores by Demographics



#### **District Native Americans**







#### **District White**







#### District Latino or Hispanic



## PA Demographic Scores







#### **PA Native Americans**





#### **PA White**







#### PA Latino or Hispanic



# Arena Demographic Scores







#### **Arena Native American**







#### **Arena White**







#### Arena Latino or Hispanic



# 04 English Learners

























## Achievement Overtime



#### **Arena Over Time**





#### **PA Over Time**









## **Thanks**

Prepared by Joseph Sw