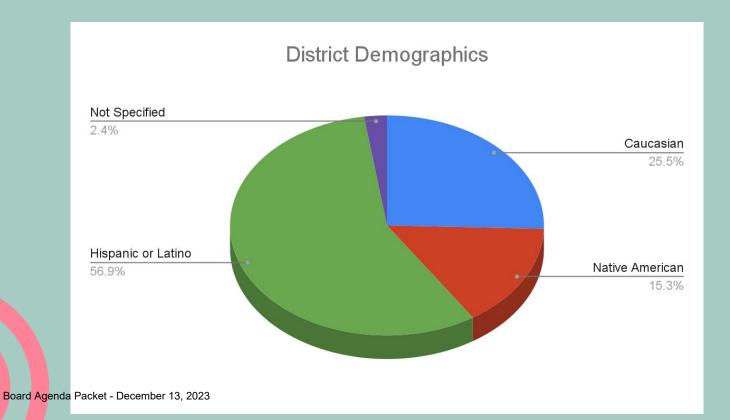

ographics** 

**Overall Scores** 

03

**Scores by Demographics** 

04

Achievement Over Time

05

**English Learners** 



#### Keep in mind

| Grade | Percents |
|-------|----------|
| A+    | 97%-100% |
| Α     | 94%-96%  |
| A-    | 90%-93%  |
| В     | 80%-89%  |
| С     | 70%-79%  |
| D     | 60%-69%  |
| F     | 0%-59%   |

- Numbers
   Average is
   different on
   both scales.
- Important to remember when looking at data.

| Substantially above | 78.5 | 100  |
|---------------------|------|------|
| Moderately above    | 69.5 | 78.5 |
| Slightly above      | 57.5 | 69.5 |
| About Average       | 42.5 | 57.5 |
| Slightly Below      | 30.5 | 42.5 |
| Moderately Below    | 21.5 | 30.5 |
| Substantially below | 0    | 21.5 |







## Demographics





#### **District Demographics**







### **PA Demographics**



#### **Arena Demographics**











### **Overall scores**





#### **Achievement District Wide**







#### **PA Achievement**







#### **Arena Achievement**





### Math Percentiles by Grade





#### Reading Percentiles by Grade





#### Language Usage Percentiles by Grade







#### Science Percentiles by Grade





## 03

## Scores by Demographics



#### **District Native Americans**







#### **District White**







#### District Latino or Hispanic



## PA Demographic Scores







#### **PA Native Americans**





#### **PA White**







#### PA Latino or Hispanic



# Arena Demographic Scores







#### **Arena Native American**







#### **Arena White**







#### Arena Latino or Hispanic



# 04 English Learners