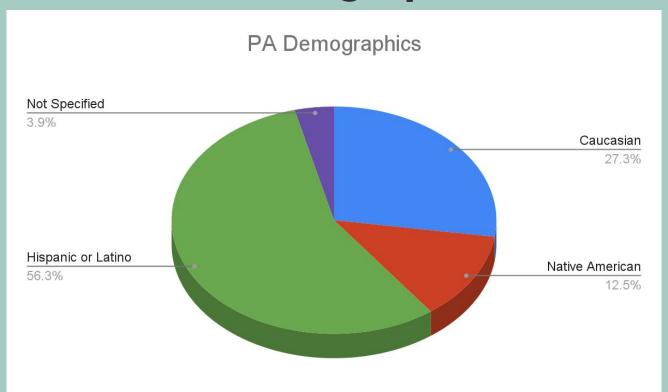

* 

03

**Scores by Demographics** 

04

Achievement Over Time

05

**English Learners** 



#### Keep in mind

| Grade | Percents |
|-------|----------|
| A+    | 97%-100% |
| Α     | 94%-96%  |
| A-    | 90%-93%  |
| В     | 80%-89%  |
| С     | 70%-79%  |
| D     | 60%-69%  |
| F     | 0%-59%   |

- Numbers
   Average is
   different on
   both scales.
- Important to remember when looking at data.

| Substantially above | 78.5 | 100  |
|---------------------|------|------|
| Moderately above    | 69.5 | 78.5 |
| Slightly above      | 57.5 | 69.5 |
| About Average       | 42.5 | 57.5 |
| Slightly Below      | 30.5 | 42.5 |
| Moderately Below    | 21.5 | 30.5 |
| Substantially below | 0    | 21.5 |







## Demographics





#### **District Demographics**







### **PA Demographics**



#### **Arena Demographics**











### **Overall scores**





#### **Achievement District Wide**







#### **PA Achievement**







#### **Arena Achievement**





### Math Percentiles by Grade





#### Reading Percentiles by Grade





#### Language Usage Percentiles by Grade







#### Science Percentiles by Grade





## 03

## Scores by Demographics



#### **District Native Americans**







#### **District White**







#### District Latino or Hispanic



## PA Demographic Scores







#### **PA Native Americans**





#### **PA White**







#### PA Latino or Hispanic



# Arena Demographic Scores







#### **Arena Native American**







#### **Arena White**







#### Arena Latino or Hispanic



# 04 English Learners

























## Achievement Over