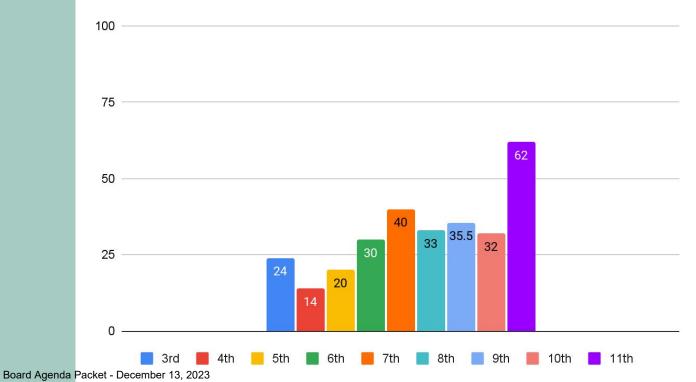

0%-59%   |

- Numbers
   Average is
   different on
   both scales.
- Important to remember when looking at data.

| Substantially above | 78.5 | 100  |
|---------------------|------|------|
| Moderately above    | 69.5 | 78.5 |
| Slightly above      | 57.5 | 69.5 |
| About Average       | 42.5 | 57.5 |
| Slightly Below      | 30.5 | 42.5 |
| Moderately Below    | 21.5 | 30.5 |
| Substantially below | 0    | 21.5 |







## Demographics





#### **District Demographics**







### **PA Demographics**



#### **Arena Demographics**











### **Overall scores**





#### **Achievement District Wide**







#### **PA Achievement**







#### **Arena Achievement**





### Math Percentiles by Grade





#### Reading Percentiles by Grade





#### Language Usage Percentiles by Grade







#### Science Percentiles by Grade





## 03

## Scores by Demographics



#### **District Native Americans**







#### **District White**







#### District Latino or Hispanic



## PA Demographic Scores







#### **PA Native Americans**





#### **PA White**







#### PA Latino or Hispanic



# Arena Demographic Scores







#### **Arena Native American**







#### **Arena White**







#### Arena Latino or Hispanic



# 04 English Learners

























## Achievement Overtime



#### **Arena Over Time**





#### **PA Over Time**









## **Thanks**

Prepared by Joseph Swain
Point Arena Joint Union High school
Math Teacher/ MAP coordinator
Jswain@pauhs.org
+1 707 882 2134 ext 341

CREDITS: This presentation template was created by **Slidesgo**, and incl