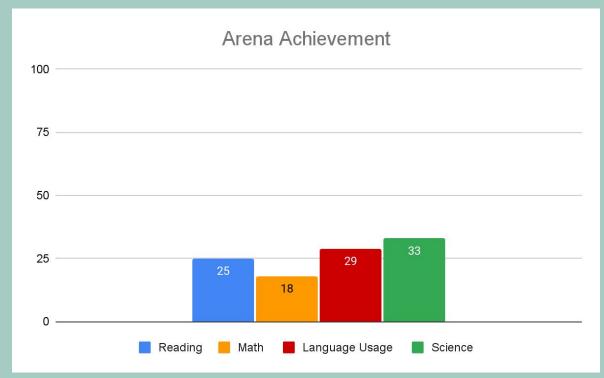

0% |
| Α     | 94%-96%  |
| A-    | 90%-93%  |
| В     | 80%-89%  |
| С     | 70%-79%  |
| D     | 60%-69%  |
| F     | 0%-59%   |

- Numbers
   Average is
   different on
   both scales.
- Important to remember when looking at data.

| Substantially above | 78.5 | 100  |
|---------------------|------|------|
| Moderately above    | 69.5 | 78.5 |
| Slightly above      | 57.5 | 69.5 |
| About Average       | 42.5 | 57.5 |
| Slightly Below      | 30.5 | 42.5 |
| Moderately Below    | 21.5 | 30.5 |
| Substantially below | 0    | 21.5 |







## Demographics





#### **District Demographics**







### **PA Demographics**



#### **Arena Demographics**











### **Overall scores**





#### **Achievement District Wide**







#### **PA Achievement**







#### **Arena Achievement**





### Math Percentiles by Grade





#### Reading Percentiles by Grade





#### Language Usage Percentiles by Grade







#### Science Percentiles by Grade





## 03

## Scores by Demographics



#### **District Native Americans**







#### **District White**







#### District Latino or Hispanic



## PA Demographic Scores







#### **PA Native Americans**





#### **PA White**







#### PA Latino or Hispanic



# Arena Demographic Scores







#### **Arena Native American**







#### **Arena White**







#### Arena Latino or Hispanic



# 04 English Learners

























## Achievement Overtime



#### **Arena Over Time**





#### **PA Over Time**









## **Thanks**

Prepared by Joseph Swain
Point Arena Joint Union High school
Math Teacher/ MAP coordin