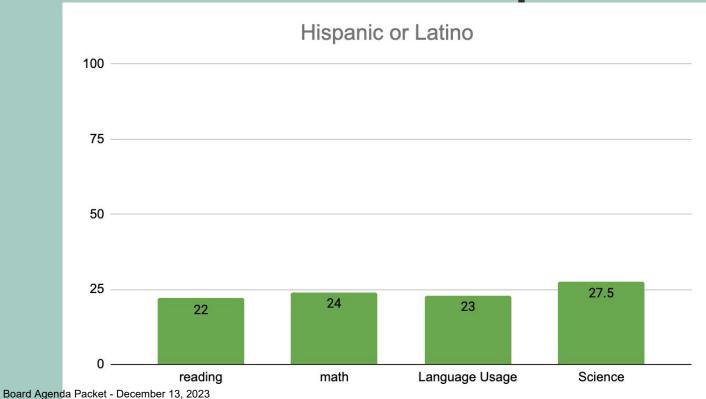

-|
| Moderately above    | 69.5 | 78.5 |
| Slightly above      | 57.5 | 69.5 |
| About Average       | 42.5 | 57.5 |
| Slightly Below      | 30.5 | 42.5 |
| Moderately Below    | 21.5 | 30.5 |
| Substantially below | 0    | 21.5 |







## Demographics





#### **District Demographics**







### **PA Demographics**



#### **Arena Demographics**











### **Overall scores**





#### **Achievement District Wide**







#### **PA Achievement**







#### **Arena Achievement**





### Math Percentiles by Grade





#### Reading Percentiles by Grade





#### Language Usage Percentiles by Grade







#### Science Percentiles by Grade





## 03

## Scores by Demographics



#### **District Native Americans**







#### **District White**







#### District Latino or Hispanic



## PA Demographic Scores







#### **PA Native Americans**





#### **PA White**







#### PA Latino or Hispanic



# Arena Demographic Scores







#### **Arena Native American**







#### **Arena White**







#### Arena Latino or Hispanic



# 04 English Learners

























## Achievement Overtime



#### **Arena Over Time**





#### **PA Over Time**









## **Thanks**

Prepared by Joseph Swain
Point Arena Joint Union High school
Math Teacher/ MAP coordinator
Jswain@pauhs.org
+1 707 882 2134 ext 341

CREDITS: This presentation template was created by **Slidesgo**, and includes icons by **Flaticon**, and infographics & images by **Freepik**