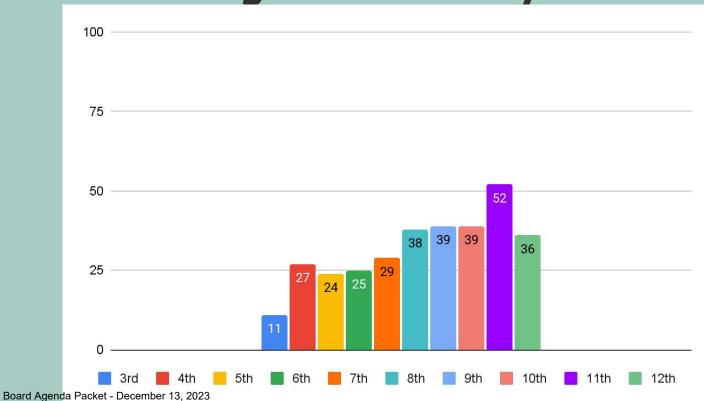

| 70%-79%  |
| D     | 60%-69%  |
| F     | 0%-59%   |

- Numbers
   Average is
   different on
   both scales.
- Important to remember when looking at data.

| Substantially above | 78.5 | 100  |
|---------------------|------|------|
| Moderately above    | 69.5 | 78.5 |
| Slightly above      | 57.5 | 69.5 |
| About Average       | 42.5 | 57.5 |
| Slightly Below      | 30.5 | 42.5 |
| Moderately Below    | 21.5 | 30.5 |
| Substantially below | 0    | 21.5 |







## Demographics





#### **District Demographics**







### **PA Demographics**



#### **Arena Demographics**











### **Overall scores**





#### **Achievement District Wide**







#### **PA Achievement**







#### **Arena Achievement**





### Math Percentiles by Grade





#### Reading Percentiles by Grade





#### Language Usage Percentiles by Grade







#### Science Percentiles by Grade





## 03

## Scores by Demographics



#### **District Native Americans**







#### **District White**







#### District Latino or Hispanic



## PA Demographic Scores







#### **PA Native Americans**





#### **PA White**







#### PA Latino or Hispanic



# Arena Demographic Scores







#### **Arena Native American**







#### **Arena White**







#### Arena Latino or Hispanic



# 04 English Learners

























## Achievement Overtime



#### **Arena Over Time**





#### **PA Over Time**









## **Thanks**

Prepared by Joseph Swain
Point Arena Joint Union High school
Math Teacher/ MAP coordinator
Jswain@pauhs.org
+1 707 882 2134 ext 341

CREDITS: This presentation