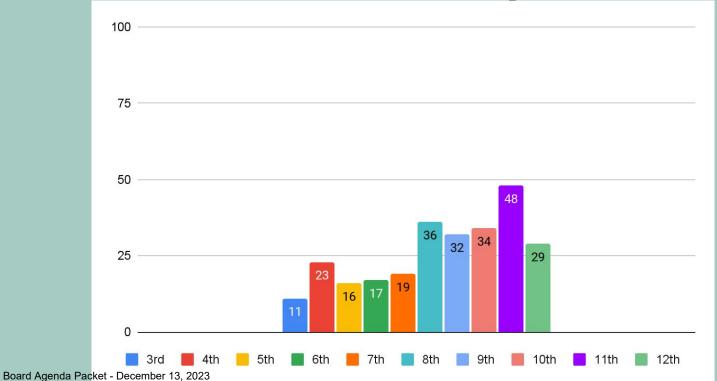

90%-93%  |
| В     | 80%-89%  |
| С     | 70%-79%  |
| D     | 60%-69%  |
| F     | 0%-59%   |

- Numbers
   Average is
   different on
   both scales.
- Important to remember when looking at data.

| Substantially above | 78.5 | 100  |
|---------------------|------|------|
| Moderately above    | 69.5 | 78.5 |
| Slightly above      | 57.5 | 69.5 |
| About Average       | 42.5 | 57.5 |
| Slightly Below      | 30.5 | 42.5 |
| Moderately Below    | 21.5 | 30.5 |
| Substantially below | 0    | 21.5 |







## Demographics





#### **District Demographics**







### **PA Demographics**



#### **Arena Demographics**











### **Overall scores**





#### **Achievement District Wide**







#### **PA Achievement**







#### **Arena Achievement**





### Math Percentiles by Grade





#### Reading Percentiles by Grade





#### Language Usage Percentiles by Grade







#### Science Percentiles by Grade





## 03

## Scores by Demographics



#### **District Native Americans**







#### **District White**







#### District Latino or Hispanic



## PA Demographic Scores







#### **PA Native Americans**





#### **PA White**







#### PA Latino or Hispanic



# Arena Demographic Scores







#### **Arena Native American**







#### **Arena White**







#### Arena Latino or Hispanic



# 04 English Learners

























## Achievement Overtime



#### **Arena Over Time**





#### **PA Over Time**









## **Thanks**

Prepared by Joseph Swain
Point Arena Joint Union High school
Math Teacher/ MAP coordinator
Jswain@pauhs.org
+1 707 882 21