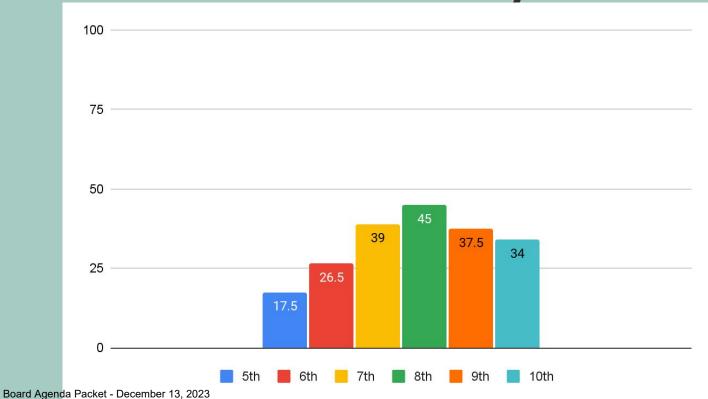

fferent on
   both scales.
- Important to remember when looking at data.

| Substantially above | 78.5 | 100  |
|---------------------|------|------|
| Moderately above    | 69.5 | 78.5 |
| Slightly above      | 57.5 | 69.5 |
| About Average       | 42.5 | 57.5 |
| Slightly Below      | 30.5 | 42.5 |
| Moderately Below    | 21.5 | 30.5 |
| Substantially below | 0    | 21.5 |







## Demographics





#### **District Demographics**







### **PA Demographics**



#### **Arena Demographics**











### **Overall scores**





#### **Achievement District Wide**







#### **PA Achievement**







#### **Arena Achievement**





### Math Percentiles by Grade





#### Reading Percentiles by Grade





#### Language Usage Percentiles by Grade







#### Science Percentiles by Grade





## 03

## Scores by Demographics



#### **District Native Americans**







#### **District White**







#### District Latino or Hispanic



## PA Demographic Scores







#### **PA Native Americans**





#### **PA White**







#### PA Latino or Hispanic



# Arena Demographic Scores







#### **Arena Native American**







#### **Arena White**







#### Arena Latino or Hispanic



# 04 English Learners

























## Achievement Overtime



#### **Arena Over Time**





#### **PA Over Time**









## **Thanks**

Prepared by Joseph Swain
Point Arena Joint Union High school
Math Teacher/ MAP coordinator
Jswain@pauhs.org
+1 707 882 2134 ext 341

CREDITS: This presentation template was created by **Slidesgo**, and includes icons by **Flaticon**, and infograph