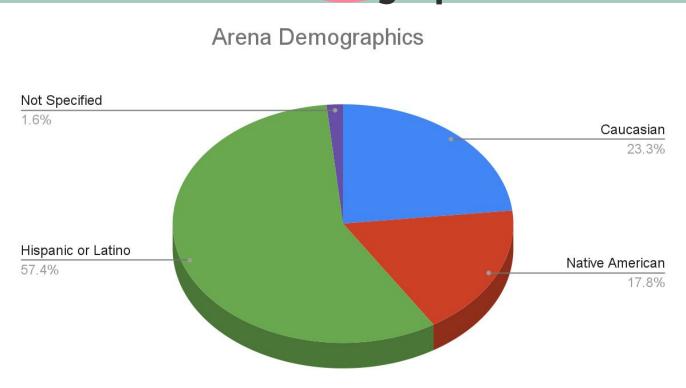

s** 

04

Achievement Over Time

05

**English Learners** 



#### Keep in mind

| Grade | Percents |
|-------|----------|
| A+    | 97%-100% |
| Α     | 94%-96%  |
| A-    | 90%-93%  |
| В     | 80%-89%  |
| С     | 70%-79%  |
| D     | 60%-69%  |
| F     | 0%-59%   |

- Numbers
   Average is
   different on
   both scales.
- Important to remember when looking at data.

| Substantially above | 78.5 | 100  |
|---------------------|------|------|
| Moderately above    | 69.5 | 78.5 |
| Slightly above      | 57.5 | 69.5 |
| About Average       | 42.5 | 57.5 |
| Slightly Below      | 30.5 | 42.5 |
| Moderately Below    | 21.5 | 30.5 |
| Substantially below | 0    | 21.5 |







## Demographics





#### **District Demographics**







### **PA Demographics**



#### **Arena Demographics**











### **Overall scores**





#### **Achievement District Wide**







#### **PA Achievement**







#### **Arena Achievement**





### Math Percentiles by Grade





#### Reading Percentiles by Grade





#### Language Usage Percentiles by Grade







#### Science Percentiles by Grade





## 03

## Scores by Demographics



#### **District Native Americans**







#### **District White**







#### District Latino or Hispanic



## PA Demographic Scores







#### **PA Native Americans**





#### **PA White**







#### PA Latino or Hispanic



# Arena Demographic Scores







#### **Arena Native American**







#### **Arena White**







#### Arena Latino or Hispanic



# 04 English Learners

























## Achievement Overtime



#### **Arena Over Time*