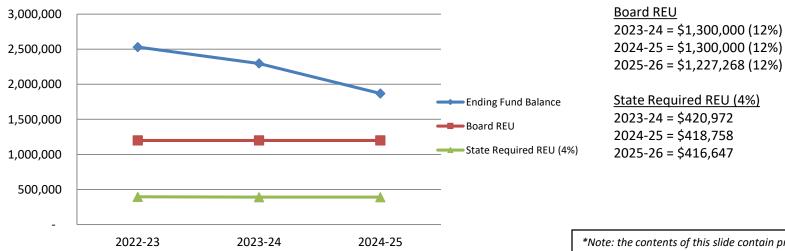

#### 2023-2024 Projected Reserves at Second Interim

Substantiation of need for reserves greater than the state required minimum reserve for economic uncertainty

District: Arena Union Elementary / Point Arena Joint Union High

CDS #:

23-76349

1,886,314

The governing board of a school district that proposes to adopt a budget that includes a combined assigned and unassigned ending fund balance in excess of the minimum recommended reserve for economic uncertainties, shall, at the Budget Adoption public hearing, provide:

The minimum recommended reserve for economic uncertainties;

The combined assigned and unassigned ending fund balances that are in excess of the minimum recommended reserve for economic uncertainties for each fiscal year identified in the budget; and

A statement of reasons to substantiate the need for reserves that are higher than the minimum recommended reserve.

|                                                |    | 2023-24          | 2024-25 |            |  | 2025-26 |            |
|------------------------------------------------|----|------------------|---------|------------|--|---------|------------|
| Total General Fund Expenditures & Other Uses   |    | \$<br>10,524,311 | \$      | 10,430,707 |  | \$      | 10,296,986 |
| Minimum Reserve requirement                    | 4% | \$<br>420,972    | \$      | 417,228    |  | \$      | 411,879    |
| General Fund Combined Ending Fund Balance      |    | \$<br>2,514,250  | \$      | 2,010,655  |  | \$      | 1,839,798  |
| Special Reserve Fund Ending Fund Balance       |    | \$<br>287,259    | \$      | 287,259    |  | \$      | 287,259    |
| Components of ending balance:                  |    |                  |         |            |  |         |            |
| Nonspendable (revolving, prepaid, etc.)        |    | \$<br>3,150      | \$      | 3,150      |  | \$      | 3,150      |
| Restricted                                     |    | \$<br>912,045    | \$      | 586,952    |  | \$      | 416,095    |
| Committed                                      |    | \$<br>-          | \$      | -          |  | \$      | -          |
| Assigned                                       |    | \$<br>586,314    | \$      | 407,812    |  | \$      | 480,544    |
| Reserve for economic uncertainties             |    | \$<br>1,300,000  | \$      | 1,300,000  |  | \$      | 1,227,268  |
| Unassigned and Unappropriated                  |    | \$<br>-          | \$      | -          |  | \$      | -          |
| Subtotal Assigned, Unassigned & Unappropriated |    | \$<br>1,886,314  | \$      | 1,707,812  |  | \$      | 1,707,812  |
| Total Components of ending balance             |    | \$<br>2,801,509  | \$      | 2,297,914  |  | \$      | 2,127,057  |
|                                                |    | TRUE             |         | TRUE       |  |         | TRUE       |
| Assigned & Unassigned balances above the       |    |                  |         |            |  |         |            |
| minimum reserve requirement                    |    | \$<br>1,465,342  | \$      | 1,290,584  |  | \$      | 1,295,933  |
|                                                | _  |                  |         |            |  |         |            |