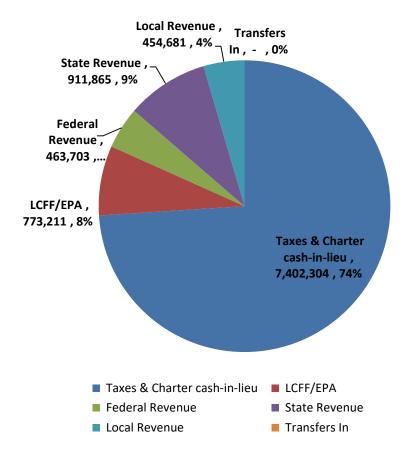

### Revenue: 2023-24 2<sup>nd</sup> Interim to June Update

Taxes: P-2 Mendo. & Sonoma tax update (+10k).

Federal: higher Impact Aid (+40k).

<u>State</u>: plus Equity Multiplier funding (+50k). Local: Fair Market value adjustment (+59k).

### Revenue: 23-24 June Update to 24-25 Proposed

<u>Taxes</u>: estimated 3% increase relative to 23-24 P-2 (+229k).

<u>Federal</u>: SPED (+33k); Impact Aid (-25k), Supply Chain Assistance (-20k), ESSER (-365k), Comprehensive Support Intervention (-150k).

State: UPK (-38k), Mental Health (+8k), AMIM (-2k), Equity Multiplier (-

50k); STRS On-Behalf (nets to zero) (+5k).

<u>Local</u>: FMV (-59k), SEL (-10k), Medi-Cal (-12k), SPED (+36k), misc. (-6k).

Transfers In: less 23-24 FD17 tech. (-77k).

## 2024-2025 Proposed Budget & Multi-Year Projections

|                            | Proposed<br>Budget | Multi-     | Year       |
|----------------------------|--------------------|------------|------------|
|                            | 2024-2025          | 2025-2026  | 2026-2027  |
| Taxes                      | 7,402,304          | 7,587,362  | 7,777,046  |
| LCFF/EPA                   | 773,211            | 773,211    | 773,211    |
| Federal Revenue            | 463,703            | 463,703    | 463,703    |
| State Revenue              | 911,865            | 911,865    | 911,865    |
| Local Revenue              | 454,681            | 454,681    | 454,681    |
| Transfers In               | -                  | -          |            |
| Total Revenues             | 10,005,764         | 10,190,822 | 10,380,506 |
|                            |                    |            |            |
| Expenses                   |                    |            |            |
| Certificated Salaries      | 2,936,669          | 2,980,688  | 3,022,683  |
| Classified Salaries        | 2,178,876          | 2,223,434  | 2,269,269  |
| <b>Employee Benefits</b>   | 2,934,077          | 2,932,654  | 2,943,360  |
| Materials & Supplies       | 670,951            | 607,870    | 620,027    |
| Services & Operations      | 1,325,950          | 1,352,469  | 1,379,518  |
| Capital Outlay             | -                  | -          | -          |
| Other Outgo                | -                  | -          | -          |
| Transfers Out              | 274,570            | 290,435    | 306,330    |
| Total Expenses             | 10,321,092         | 10,387,549 | 10,541,188 |
|                            |                    |            |            |
| Excess/(Deficit)           | (315,328)          | (196,727)  | (160,682)  |
|                            |                    |            |            |
| Beginning Fund Balance     | 2,463,854          | 2,148,527  | 1,951,799  |
| <b>Ending Fund Balance</b> | 2,148,527          | 1,951,799  | 1,791,117  |