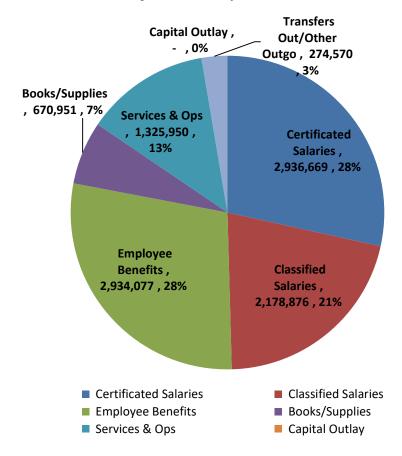

### Expenses: 23-24 June Update to 24-25 Proposed

<u>Cert. Salaries</u>: plus 5% (+122k), est. position updates (-150k), less net of est. addt'l & sub duty (-24k), and est. step increases (+42k).

<u>Class. Salaries</u>: plus 5% (+85k), full or partial year classified position changes (-42k), less addt'l/sub est. (-33k), and est. step increases (+49k). <u>Benefits</u>: net of in tandem flux w/ salary changes, PERS rate +0.37% (+7k), raise impact (+56k), plus full or partial yr position changes (-46k),

less STRS On-Behalf est. (nets to zero) (+5k).

<u>Bks/Supplies</u>: less SCA food (-20k), tech. (-33k); KIT (-60k), fuel (-15k), janitorial (-13k), instructional (-18k), other misc. (+1k).

Svcs/Ops: less Carnegie (-110k), higher CTE (+65k), ELOP (-41k),

maintenance (-30k), speech (-20k), transportation (-12k), instructional (-16k), BTSA (-10k), other misc. (-3k).

Capital Outlay: KIT generator (-38k).

<u>Trsfrs Out</u>: 5% for PreK & Café (+24k), other PreK & Café updates (-68k); less set-asides for savings (-100k).

## 2024-2025 Proposed Budget & Multi-Year Projections

|                            | Proposed<br>Budget | Multi-     | Year       |
|----------------------------|--------------------|------------|------------|
|                            | 2024-2025          | 2025-2026  | 2026-2027  |
| Taxes                      | 7,402,304          | 7,587,362  | 7,777,046  |
| LCFF/EPA                   | 773,211            | 773,211    | 773,211    |
| Federal Revenue            | 463,703            | 463,703    | 463,703    |
| State Revenue              | 911,865            | 911,865    | 911,865    |
| Local Revenue              | 454,681            | 454,681    | 454,681    |
| Transfers In               | -                  | -          |            |
| Total Revenues             | 10,005,764         | 10,190,822 | 10,380,506 |
|                            |                    |            |            |
| Expenses                   |                    |            |            |
| Certificated Salaries      | 2,936,669          | 2,980,688  | 3,022,683  |
| Classified Salaries        | 2,178,876          | 2,223,434  | 2,269,269  |
| <b>Employee Benefits</b>   | 2,934,077          | 2,932,654  | 2,943,360  |
| Materials & Supplies       | 670,951            | 607,870    | 620,027    |
| Services & Operations      | 1,325,950          | 1,352,469  | 1,379,518  |
| Capital Outlay             | -                  | -          | -          |
| Other Outgo                | -                  | -          | -          |
| Transfers Out              | 274,570            | 290,435    | 306,330    |
| Total Expenses             | 10,321,092         | 10,387,549 | 10,541,188 |
|                            |                    |            |            |
| Excess/(Deficit)           | (315,328)          | (196,727)  | (160,682)  |
|                            |                    |            |            |
| Beginning Fund Balance     | 2,463,854          | 2,148,527  | 1,951,799  |
| <b>Ending Fund Balance</b> | 2,148,527          | 1,951,799  | 1,791,117  |