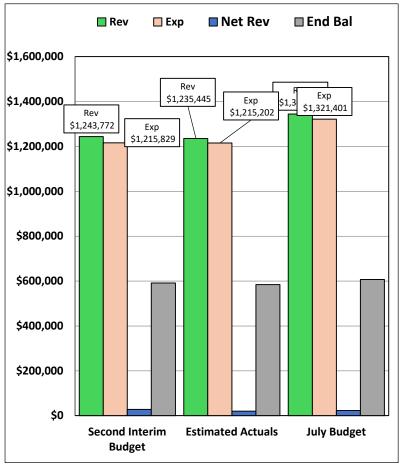

#### Pacific Community Charter School 2024-25 July Budget BUDGET SUMMARY

|                                     | Sec | ond Interim<br>Budget |    | Estimated<br>Actuals | July Budget |           |    | Change    |  |  |
|-------------------------------------|-----|-----------------------|----|----------------------|-------------|-----------|----|-----------|--|--|
| Projected Enrollment:               |     | 66                    |    |                      |             | 67        |    | 1         |  |  |
| Projected P-2 ADA:                  |     | 60.18                 |    |                      |             | 60.30     |    | 0.12      |  |  |
| Revenues:                           |     |                       |    |                      |             |           |    |           |  |  |
| General Purpose Entitlement         | \$  | 677,349               | \$ | 677,349              | \$          | 767,440   | \$ | 90,091    |  |  |
| Federal Revenue                     | Y   | 202,153               | Ψ  | 164,431              | Υ           | 97,220    | Υ  | (104,933) |  |  |
| Other State Revenue                 |     | 326,270               |    | 355,665              |             | 441,012   |    | 114,742   |  |  |
| Other Local Revenue                 |     | 38,000                |    | 38,000               |             | 39,000    |    | 1,000     |  |  |
| TTL Revenues                        | \$  | 1,243,772             | \$ | 1,235,445            | \$          | 1,344,672 | \$ | 100,900   |  |  |
| Expenditures: Certificated Salaries | \$  | 510,759               | \$ | 510,759              | \$          | 531,196   | \$ | 20,437    |  |  |
| Non-Certificated Salaries           | Y   | 237,626               | Y  | 237,626              | Y           | 295,909   | Y  | 58,283    |  |  |
| Benefits                            |     | 88,663                |    | 88,663               |             | 103,514   |    | 14,851    |  |  |
| Books/Supplies/Materials            |     | 63,500                |    | 64,688               |             | 72,000    |    | 8,500     |  |  |
| Services/Operations                 |     | 292,136               |    | 290,321              |             | 295,636   |    | 3,500     |  |  |
| Capital Outlay                      |     | 23,146                |    | 23,146               |             | 23,146    |    | ,<br>-    |  |  |
| Other Outgo                         |     | ,<br>-                |    | ,<br>-               |             | ,<br>-    |    | -         |  |  |
| TTL Expenditures                    | \$  | 1,215,829             | \$ | 1,215,202            | \$          | 1,321,401 | \$ | 105,572   |  |  |
|                                     |     |                       |    |                      |             |           |    |           |  |  |
| Net Revenues                        | \$  | 27,943                | \$ | 20,243               | \$          | 23,271    | \$ | (4,672)   |  |  |
| Beginning Balance July 1            | \$  | 563,753               | \$ | 563,753              | \$          | 583,996   |    |           |  |  |
| Ending Balance June 30              | \$  | 591,696               | \$ | 583,996              | \$          | 607,267   |    |           |  |  |
| Ending Balance as % of Exp:         |     | 48.7%                 |    |                      |             | 46.0%     |    |           |  |  |