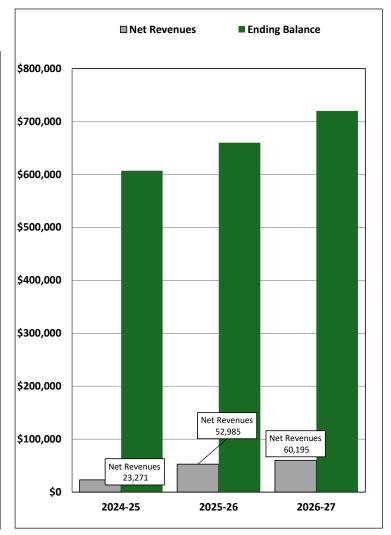

#### **SUMMARY OF RESULTS**

This July Budget projects a budget surplus of \$23,271.

This is an decrease of (\$4,672) from the Second Interim Budget projected surplus of \$27,943.

This will allow Pacific Community Charter School to end this fiscal year with a fund balance of \$607,267, which is 46.0% of annual expenditures.