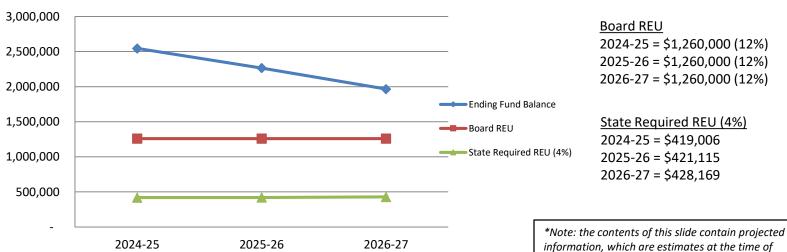

#### 2024-2025 Projected Reserves at First Interim

Substantiation of need for reserves greater than the state required minimum reserve for economic uncertainty

District: Arena Union Elementary / Point Arena Joint Union High

CDS #:

23-76349

The governing board of a school district that proposes to adopt a budget that includes a combined assigned and unassigned ending fund balance in excess of the minimum recommended reserve for economic uncertainties, shall, at the Budget Adoption public hearing, provide:

The minimum recommended reserve for economic uncertainties;

The combined assigned and unassigned ending fund balances that are in excess of the minimum recommended reserve for economic uncertainties for each fiscal year identified in the budget; and

A statement of reasons to substantiate the need for reserves that are higher than the minimum recommended reserve.

|                                                |    | 2024-25          | 2025-26          |    | 2026-27    |
|------------------------------------------------|----|------------------|------------------|----|------------|
| Total General Fund Expenditures & Other Uses   |    | \$<br>10,475,155 | \$<br>10,527,867 | \$ | 10,704,226 |
| Minimum Reserve requirement                    | 4% | \$<br>419,006    | \$<br>421,115    | \$ | 428,169    |
| General Fund Combined Ending Fund Balance      |    | \$<br>2,544,512  | \$<br>2,265,657  | \$ | 1,964,950  |
| Special Reserve Fund Ending Fund Balance       |    | \$<br>278,931    | \$<br>278,931    | \$ | 278,931    |
| Components of ending balance:                  |    |                  |                  |    |            |
| Nonspendable (revolving, prepaid, etc.)        |    | \$<br>3,150      | \$<br>3,150      | \$ | 3,150      |
| Restricted                                     |    | \$<br>608,466    | \$<br>537,427    | \$ | 349,048    |
| Committed                                      |    | \$<br>-          | \$<br>-          | \$ | -          |
| Assigned                                       |    | \$<br>951,828    | \$<br>737,601    | \$ | 748,573    |
| Reserve for economic uncertainties             |    | \$<br>1,260,000  | \$<br>1,266,410  | \$ | 1,143,110  |
| Unassigned and Unappropriated                  |    | \$<br>-          | \$<br>-          | \$ | -          |
| Subtotal Assigned, Unassigned & Unappropriated |    | \$<br>2,211,828  | \$<br>2,004,011  | \$ | 1,891,683  |
| Total Components of ending balance             |    | \$<br>2,823,443  | \$<br>2,544,588  | \$ | 2,243,881  |
|                                                |    | TRUE             | TRUE             |    | TRUE       |
| Assigned & Unassigned balances above the       |    |                  |                  |    |            |
| minimum reserve requirement                    |    | \$<br>1,792,822  | \$<br>1,582,896  | \$ | 1,463,514  |
|                                                |    |                  |                  |    |            |