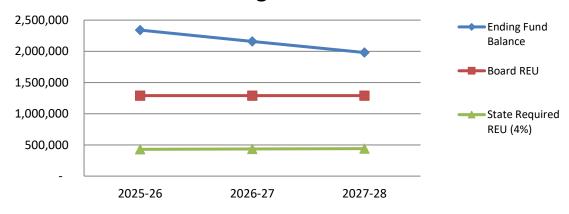

# 2025-26 Proposed Components of Ending Fund Balance

|                                       | Proposed  | Multi-    | Year      |
|---------------------------------------|-----------|-----------|-----------|
|                                       | 2025-2026 | 2026-2027 | 2027-2028 |
| Revolving Cash                        | 3,150     | 3,150     | 3,150     |
| Restricted                            | 456,196   | 383,158   | 378,452   |
| Board Reserve-Economic Uncertainty    | 1,290,000 | 1,290,000 | 1,290,000 |
| Lottery funds Reserve                 | 55,369    | 55,369    | 55,369    |
| MAA GF Reserve                        | 59,002    | 59,002    | 59,002    |
| Legal Reserve                         | 238,137   | 183,648   | 97,233    |
| Maintenance/Transportation GF Reserve | 238,137   | 183,648   | 97,233    |
| Other Assigned Reserves               | -         | -         | -         |
|                                       |           |           |           |
| Unassigned/Other                      | (0)       | 0         | 0         |
|                                       | 2,339,990 | 2,157,974 | 1,980,439 |
| Board REU (%age) =                    | 12%       | 12%       | 12%       |
| State Required REU (4%) =             | 429,273   | 434,244   | 440,552   |

# **Ending Fund Balance**

\*Note: the contents of this slide contain projected information, which are estimates at the time of preparation and subject to change based on future events and updates.