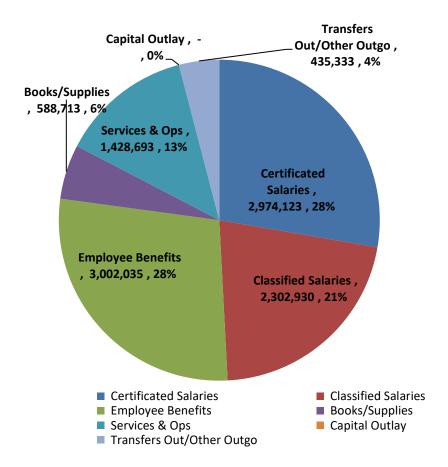

# 2025-2026 Projected Expenditures

Projected Expenditures = \$10,731,827

<sup>\*</sup>Note: the contents of this slide contain projected information, which are estimates at the time of preparation and subject to change based on future events and updates.